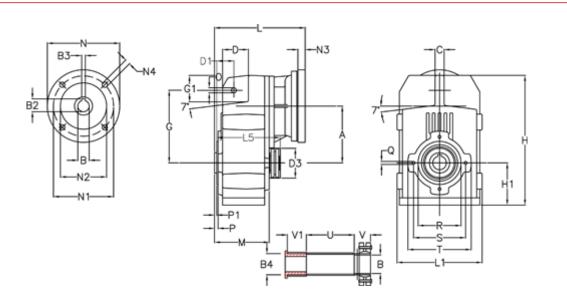

## **Data Sheet**

Article number: 29560246608320 Description: Shaft mounted gear A254QF32-466-P63B5

## **Measures**

| A = 128.75 | D1 = 43.5 | l5 = 197.5 | P1                                   | = 3.5    | V = 41  |
|------------|-----------|------------|--------------------------------------|----------|---------|
| B = 32     | d3 = 83   | M = 135.5  | Q                                    | = M10x14 | V1 = 48 |
| B1 = 11    | G = 162   | N = 140    | R                                    | = 110    |         |
| B2 = 12.8  | G1 = 58.0 | N1 = 115   | S                                    | = 130    |         |
| B3 = 4     | H = 290.5 | N2 = 95    | Т                                    | = 150    |         |
| B4 = 32    | H1 = 93.5 | N4 = M8x19 | Tightening torque Nm adapter bushing | g = 6.0  |         |
| C = 20     | L = 268.5 | O = 13     | Tightening torque Nm shrink disc     | = 7.0    |         |
| D = 57.0   | L1 = 188  | P = 6.0    | U                                    | = 120.5  |         |
|            |           |            |                                      |          |         |